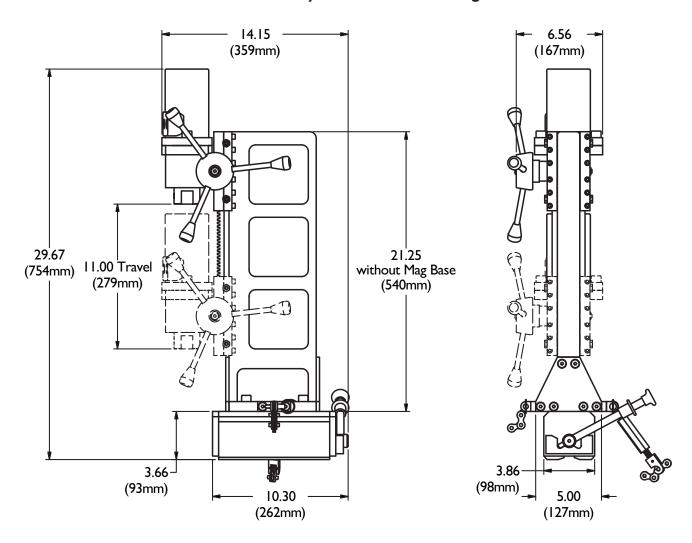

### **Specifications**

#### **Arbor**

- #3 Morse Taper
- I inch female straight shank

### **Drill Capacity**

- I-I/2 inch twist drill
- 3 inch annular

#### Weights

- Rack Drill with Hydraulic Motor: 42 lbs (19kg)
- Rack Drill with Air Motor: 45 lbs (20kg)
- Magnetic Base: 35 lbs (15.9kg)
- Hanger Bracket: 17 lbs (8kg)