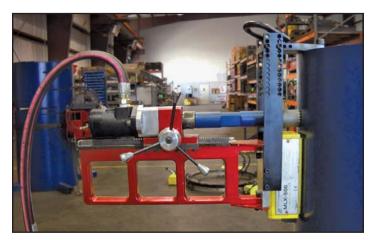

# Versatile and Powerful Portable Drilling

Mactech's MT30 Portable Rack Drill is a versatile and easy to use drill for on-site drilling applications. The MT30 Rack Drill is ideally suited for applications where quick set-up and powerful drilling is required. An optional hanger bracket allows the drill to be positioned at a pre-determined distance from the top of pipe or other structure. The MT30 Portable Rack Drill can be easily attached to almost any ferrous surface for standard drilling operations, or can be custom configured for your application.

MT30 Portable Rack Drill with Hanger Bracket

#### **Features**

- Powerful air or hydraulic motor drills quickly through most materials.
- Magnetic Attachment Base mounts securely to flat, round or tapered surfaces.
- Optional Hanger Bracket for quick and easy placement and drilling on pipe or structure.