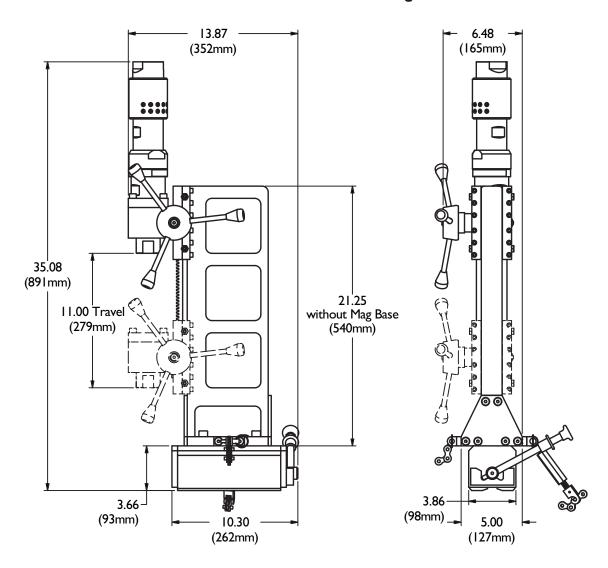

### **Specifications**

#### **Arbor**

- #3 Morse Taper
- I inch female straight shank

### **Drill Capacity**

- I-I/2 inch twist drill
- 3 inch annular

#### Weights

- Rack Drill with Hydraulic Motor: 42 lbs (19kg)
- Rack Drill with Air Motor: 45 lbs (20kg)
- Magnetic Base: 35 lbs (15.9kg)
- Hanger Bracket: 17 lbs (8kg)