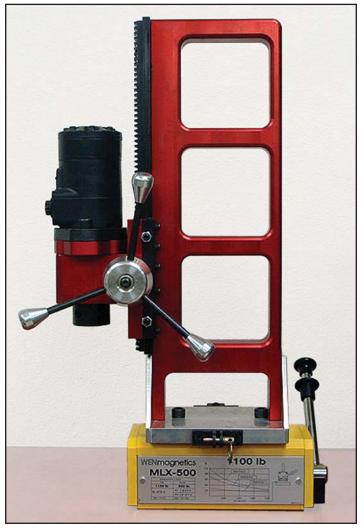

MT30 Portable Rack Drill

MACTECH PORTABLE MACHINING SOLUTIONS

### **Magnetic Mounting Base**

- Max Load Flat Surface: I 100 lbs (499kg)
- Max Load Round Surface: 550 lbs (249.4kg)
- Detachment Force: 3575 lbs (1621.6kg)